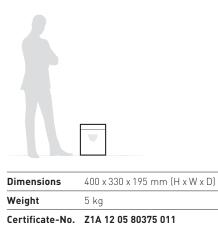

### Technical specifications

| Volume         | 18 litres (shred bin) |
|----------------|-----------------------|
| Power          | 230 V / 50 Hz**       |
| Motor capacity | 140 Watt              |

\*\* other voltages available