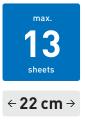

# DINO **22 C**

Attractively priced entry models for document security right at your desk.

| Level P-4        | 4 x 40 mm particle cut (C) |
|------------------|----------------------------|
| Sheet capacity*: | 8   6                      |

\* A4 paper 70 g/m<sup>2</sup> | 80 g/m<sup>2</sup>