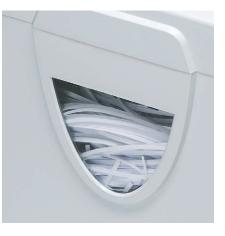

### PRACTICAL SHRED BIN

With window showing fill level and automatic stop if the shredder unit is removed from the bin.