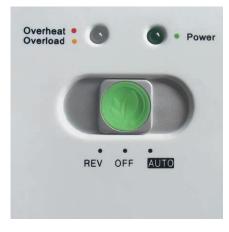

### **MULTIFUNCTION SWITCH**

Easy operation is guaranteed with the three-position slide switch for stand-by / stop (off) / reverse.