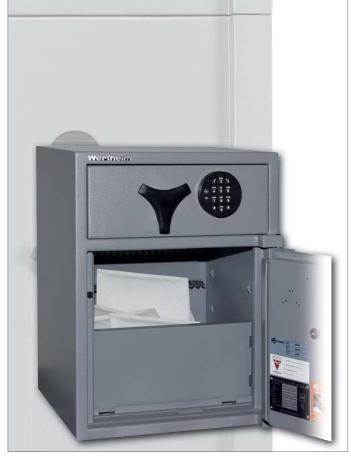

## [ Deposit Safes with deposit drawer ]

f Burghout to former stress in all soften as for 1

[ Types AGDF/AGDR ]

Deposit Safes with deposit drawer offers a simple and secure solution for depositing of daily cash, money bags and other values. Its use is ideal for gas stations, restaurants and other retail environments where the protection of daily cash collection from robbery is required. The deposit drawer is specifically designed and tested against attacks, fishing and the recovery of deposits.

- Drop-in goods are deposited through a lockable deposit drawer into the safe.
- A security anti-fishing device prevents the later removal of the deposited items.
- The deposited items can only be removed by the manager of the safe.

| [ Product information - collection safe ]                        |                                                                                                                                                                                                                                                                                      |  |  |
|------------------------------------------------------------------|--------------------------------------------------------------------------------------------------------------------------------------------------------------------------------------------------------------------------------------------------------------------------------------|--|--|
| Hinge                                                            | DIN right                                                                                                                                                                                                                                                                            |  |  |
| Door opening angle                                               | e 180°                                                                                                                                                                                                                                                                               |  |  |
| Body                                                             | double-walled, filled with high resistant barrier material                                                                                                                                                                                                                           |  |  |
| Door structure                                                   | triple-walled, filled with high resistant barrier material, internal boltwork protected by sheets of hardened steel to give extra anti-drill resistance                                                                                                                              |  |  |
| Locking mechanism                                                | n three-way moving boltwork with large steel bolts protected by additional emergency re-lockers, continuous fixed full height bolt on the hinge side                                                                                                                                 |  |  |
| Anchoring                                                        | prepared for floor anchoring 4x, following anchoring bolts and shields are<br>supplied: 4 x Hilti HST M16x140/25 (suitable for mounting directly on concrete)<br>option: 4 x Hilti HST M16x215/100 (for floors with max. 80 mm floor construction to the load-bearing concrete floor |  |  |
| Alarm connection                                                 | VdS-certified cable channels to allow connection to a burglar alarm system (from model AG20DF/AG15DR up)                                                                                                                                                                             |  |  |
| Colour                                                           | inside and outside RAL 7037 dusty grey<br>option: special RAL-colour according to RAL                                                                                                                                                                                                |  |  |
| Lock                                                             | double-bit lock VdS class 1, Cawi 2 keys (95 mm) or<br>electronic lock VdS class 2, M-Locks EM3520<br>option: other lock models (primary lock or possible secondary lock)                                                                                                            |  |  |
| Equipment                                                        | option: shelf, key rack, inside locker (height 340 mm), storage protection,<br>lockable collecting casket (only for models DF)                                                                                                                                                       |  |  |
| Accessories                                                      | option: fire protection door rebate seals, interior lighting                                                                                                                                                                                                                         |  |  |
| [ Product information - deposit drawer ]                         |                                                                                                                                                                                                                                                                                      |  |  |
| Drawer structure                                                 | triple-walled, filled with high resistant barrier material, internal boltwork protected by sheets of hardened steel to give extra anti-drill resistance, massive steel construction with a security anti-fishing device                                                              |  |  |
| Locking mechanism two-way moving boltwork with large steel bolts |                                                                                                                                                                                                                                                                                      |  |  |
| Drawer dimensions                                                | 5 142,5 h x 450 b x 442 t (mm)                                                                                                                                                                                                                                                       |  |  |
| Drawer positions                                                 | front (models DF) or rear (models DR), models DR also possible through the wall                                                                                                                                                                                                      |  |  |
| Colour                                                           | inside and outside RAL 7037 dusty grey (identical with collection safe colour)                                                                                                                                                                                                       |  |  |
| Drawer lock                                                      | double-bit lock VdS class 1, Cawi 2 keys (95 mm) or<br>electronic lock VdS class 2, M-Locks EM2020 swingbolt<br>option: other lock models                                                                                                                                            |  |  |
| Equipment                                                        | option (only for models DF): drawer equipment for 4 banknote bundles and coins with lockable cover plate (Deposited values inside the drawer are not insured in grade D-I / EN 1. Please contact your insurance company.)                                                            |  |  |