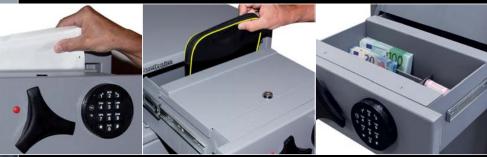

## Drop-in goods envelopes, safebags, zipp-bags length: 150-300 mm, width: 100-145 mm, thickness: 2-30 mm

| Model                 | Outside dimensions | usable Inside dimensions | usable filling Volume | Weight     |
|-----------------------|--------------------|--------------------------|-----------------------|------------|
|                       | h x w x d (mm)     | h x w x d (mm)           | (I)                   | (appr. kg) |
| AG15DF - drawer front | t 565 x 450 x 442  | 215 x 400 x 310          | 27                    | 155        |
| AG20DF - drawer front | t 735 x 450 x 442  | 385 x 400 x 310          | 48                    | 180        |
| AG25DF - drawer front | t 905 x 450 x 442  | 555 x 400 x 310          | 69                    | 210        |
| AG30DF - drawer front | t 1075 x 450 x 442 | 725 x 400 x 310          | 90                    | 235        |
| AG15DR - drawer rear  | 565 x 450 x 442    | 215 x 400 x 310          | 27                    | 155        |
| AG20DR - drawer rear  | 735 x 450 x 442    | 385 x 400 x 310          | 48                    | 180        |
| AG25DR - drawer rear  | 905 x 450 x 442    | 555 x 400 x 310          | 69                    | 210        |
| AG30DR - drawer rear  | 1075 x 450 x 442   | 725 x 400 x 310          | 90                    | 235        |

Fig. zipp-bag

- Drop-in goods are deposited through a lockable deposit drawer into the safe.
- A security anti-fishing device prevents the later removal of the deposited items.
- The deposited items can only be removed by the manager of the safe.