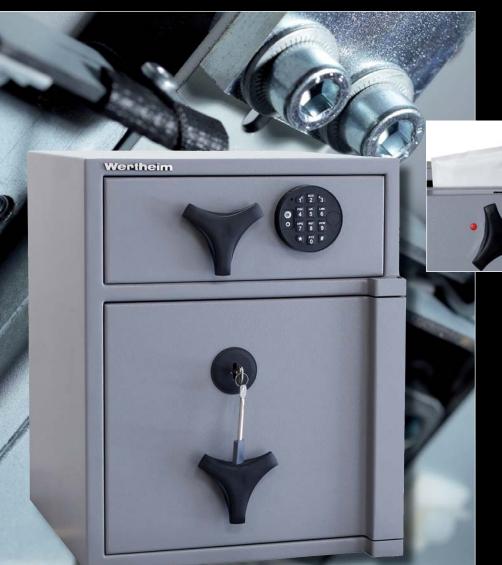

## [ Deposit Safes AG with deposit drawer ]

Fig. Deposit Safe AG15DF - drawer front, K-lock Cawi 2 keys (95 mm diecast), drawer lock: E-lock M-Locks EM2020 swingbolt, option: 1 storage protection

## [ Deposit Safes with deposit drawer ]

f Burghout to former stress in all soften as for 1

[ Types AGDF/AGDR ]

Deposit Safes with deposit drawer offers a simple and secure solution for depositing of daily cash, money bags and other values. Its use is ideal for gas stations, restaurants and other retail environments where the protection of daily cash collection from robbery is required. The deposit drawer is specifically designed and tested against attacks, fishing and the recovery of deposits.

- Drop-in goods are deposited through a lockable deposit drawer into the safe.
- A security anti-fishing device prevents the later removal of the deposited items.
- The deposited items can only be removed by the manager of the safe.